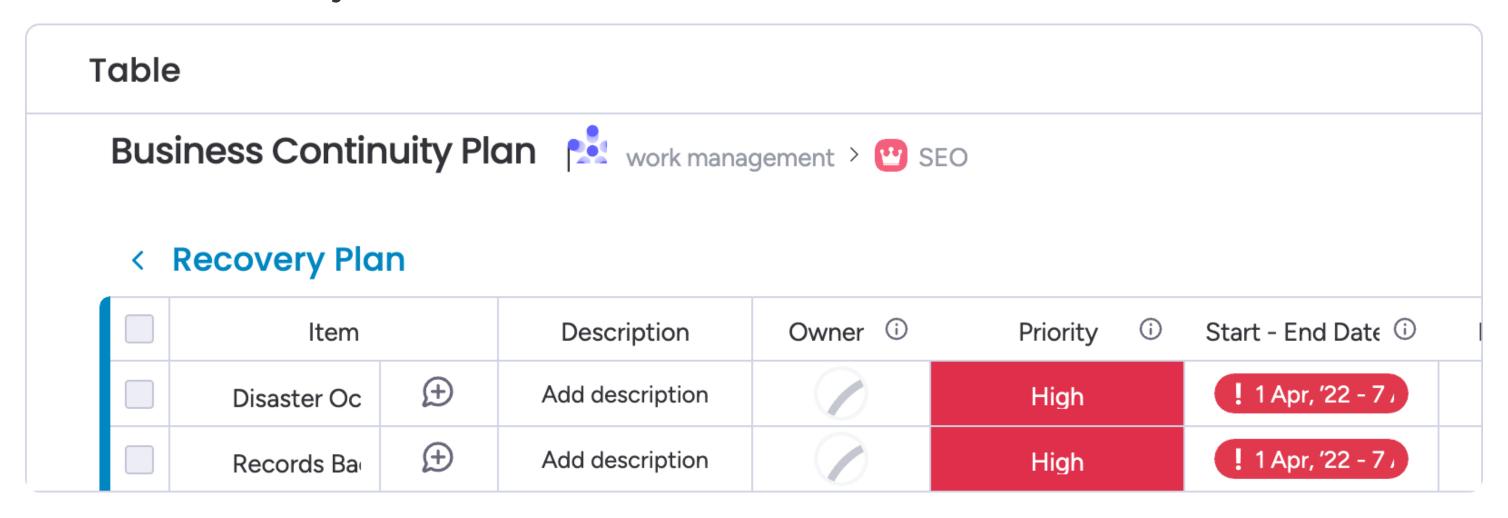

### Section 1: Recovery Plan

| Phase 1 | Description | Due Date |
|---------|-------------|----------|
| Task A  |             |          |
| Task B  |             |          |
| Task C  |             |          |