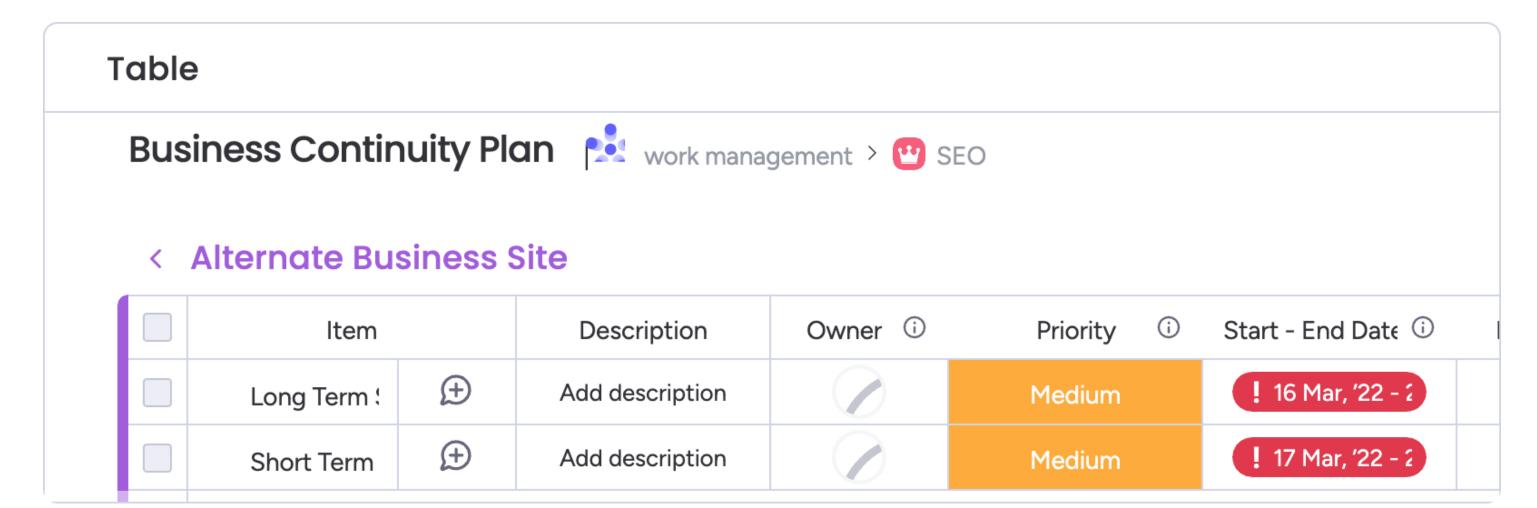

#### **Section 2: Alternate Business Site**

| Short-Term Strategy | Description | Due Date |
|---------------------|-------------|----------|
| Task A              |             |          |
| Task B              |             |          |
| Task C              |             |          |

| Long-Term Strategy | Description | Due Date |
|--------------------|-------------|----------|
| Task A             |             |          |
| Task B             |             |          |
| Task C             |             |          |